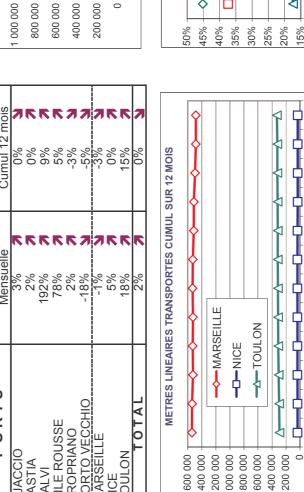

## 155 082 Mètres Linéaires transportés (Entrée + Sortie)

7

**METRES LINEAIRES TRANSPORTES CUMUL SUR 12 MOIS** 

≥

-O-PORTO VECCHIO

0

----CALVI

→ L'ILE ROUSSE

-BASTIA

A-AJACCIO

| 0 + 0 0 0     | Evolutions  | tions         |
|---------------|-------------|---------------|
| 5 - Y O L     | Mensuelle   | Cumul 12 mois |
| AJACCIO       | 3%          | <b>7</b> %0   |
| BASTIA        | <b>5</b> %  | <b>K</b> %0   |
| CALVI         | 192%        | <b>K</b> %6   |
| L'ILE ROUSSE  | <b>1</b> 8% | 2%            |
| PROPRIANO     | 7%          | -3%           |
| PORTO VECCHIO | -18%        | 7 %9-         |
| MARSEILLE     | -1%         | -3%           |
| NICE          | 2%          | <b>K</b> %0   |
| TOULON        | 18%         | 15%           |
| TOTAL         | 2%          | <b>%</b> 0    |

000 009

200 000

400 000

1 000 000