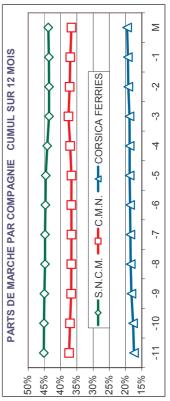

Σ

Ŋ

5

φ

\_\_

φ

တု

-10 -

-3% 12% 0% 0% 0%

32 553

|     | O.M.N.          | 0     | %0 | 0      | %0 |
|-----|-----------------|-------|----|--------|----|
| CIE | S.N.C.M.        | 0     | %0 | 0      | %0 |
|     | CORSICA FERRIES | 2 613 | 2% | 32 553 | %0 |
|     | TOTAL           | 2 613 | 2% | 32 553 | %0 |
|     |                 |       |    |        |    |

1 484 929

119 783

CORSICA FERRIES TOTAL

SE

|   | AJACCIO         | 42 526  | -4%  | 523 388   | -2%  |          |
|---|-----------------|---------|------|-----------|------|----------|
| H | BASTIA          | 57 460  | 1%   | 683 716   | -2%  | <b>-</b> |
| 0 | CALVI           | 0       | N.S. | 0         | N.S. | 0        |
| H | L'ILE ROUSSE    | 4 568   | 85%  | 76 967    | 3%   | -        |
| 4 | PROPRIANO       | 5 611   | 2%   | 73 097    | -3%  | ⋖        |
| _ | PORTO VECCHIO   | 9 6 1 8 | -18% | 127 761   | -2%  | _        |
|   | TOTAL           | 119 783 | -1%  | 1 484 929 | -3%  |          |
|   |                 |         |      |           |      |          |
|   | C.M.N.          | 57 133  | -10% | 676 377   | -3%  |          |
| 딩 | S.N.C.M.        | 62 650  | 8%   | 808 552   | -3%  | SE       |
|   | CORSICA FERRIES | 0       | N.S. | 0         | N.S. |          |

| 9          |     | C.M.N.          | 57 133  | -10% | 676 377   | -3% |
|------------|-----|-----------------|---------|------|-----------|-----|
| <b>\</b> 0 | CIE | S.N.C.M.        | 62 650  | %8   | 808 552   | -3% |
| <b>\</b> 0 |     | CORSICA FERRIES | 35 299  | 17%  | 360 722   | 13% |
| <b>\</b> 0 |     | TOTAL           | 155 082 | 2%   | 1 845 651 | %0  |