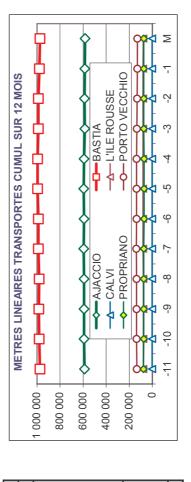

#### CORSE - TOTAL

| <b>Z</b>     |   |
|--------------|---|
| Z            | ) |
| $\sim$       | ı |
|              | ) |
| 0            | ) |
|              |   |
| - 1          |   |
| ш            | ı |
| CORSE        | ) |
| $   \Delta $ |   |
| 0            | ) |
| C            | ) |
|              |   |
|              |   |
|              |   |
|              |   |
|              |   |
|              |   |
|              |   |
|              |   |

| -1% | 1 841 970 | %9-  | 138 000 | TOTAL         |   |
|-----|-----------|------|---------|---------------|---|
| -3% | 129 891   | -2%  | 9 574   | PORTO VECCHIO | _ |
| -3% | 72 980    | %8-  | 4 961   | PROPRIANO     | ∢ |
| -3% | 79 538    | %6-  | 5 353   | L'ILE ROUSSE  | F |
| -4% | 1 668     | S.S. | 0       | CALVI         | 0 |
| %0  | 974 123   | %2-  | 75 062  | BASTIA        | F |
| -1% | 583 770   | -3%  | 43 050  | AJACCIO       |   |