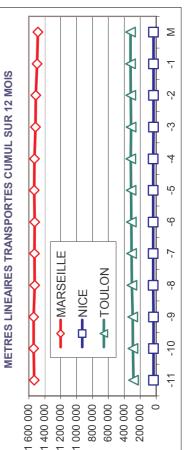

### CORSE - MARSEILLE

| 0) | -4%     | 752 031                   | -10%    | 55 064  | TOTAL                | တ        |
|----|---------|---------------------------|---------|---------|----------------------|----------|
|    | -4%     | 68 207                    | -10%    | 5 208   | PORTO VECCHIO        | ш        |
|    | -3%     | 41 260                    | %2-     | 2 896   | PROPRIANO            | ш        |
|    | %9-     | 39 128                    | -14%    | 2 803   | L'ILE ROUSSE         | <u>~</u> |
| _  | N.S.    | 0                         | S.S.    | 0       | CALVI                | F        |
| _  | -2%     | 339 709                   | %2-     | 24 962  | BASTIA               | z        |
| _  | %2-     | 263 727                   | -12%    | 19 195  | AJACCIO              | ш        |
|    |         |                           |         |         |                      |          |
|    | Evolut° | Evolut°   12 mois Evolut° | Evolut° | Février | Longueur Transportée | Lor      |