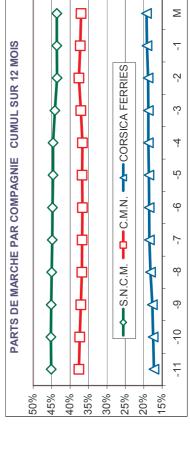

|    | C.M.N.          | 49 964  | -11% | 682 434       | -2% |
|----|-----------------|---------|------|---------------|-----|
| SE | S.N.C.M.        | 58 734  | -2%  | 803 890       | -2% |
|    | CORSICA FERRIES | 29 302  | 4%   | 355 646       | 13% |
|    | TOTAL           | 138 000 | %9-  | -6% 1 841 970 | -1% |
|    |                 |         |      |               |     |

|    | C.M.N.          | 496 64  | -11% | 682 434   | -2% |
|----|-----------------|---------|------|-----------|-----|
| SE | S.N.C.M.        | 58 734  | -2%  | 803 890   | -2% |
|    | CORSICA FERRIES | 29 302  | 4%   | 355 646   | 13% |
|    | TOTAL           | 138 000 | %9-  | 1 841 970 | -1% |