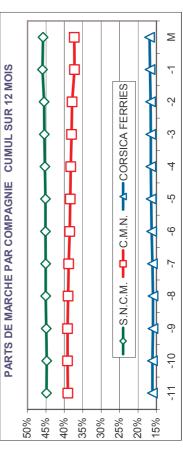

| C.M.N.          | 58 615  | %6   |           | 1%     |        | C.M.N.          |   |
|-----------------|---------|------|-----------|--------|--------|-----------------|---|
| S.N.C.M.        | 61 050  | 2%   | 843 844   | %<br>6 | E<br>C | CIE S.N.C.M.    |   |
| CORSICA FERRIES | 0       | N.S. | 0         | N.S.   |        | CORSICA FERRIES | 2 |
| TOTAL           | 119 665 | 2%   | 1 532 094 | 2%     |        | TOTAL           | 2 |
|                 |         |      |           |        |        |                 |   |

|     | O.M.N.                 | 58 615  | %6  | 688 250      | 1%  |
|-----|------------------------|---------|-----|--------------|-----|
| CIE | S.N.C.M.               | 61 050  | 2%  | 843 844      | %6  |
|     | <b>CORSICA FERRIES</b> | 28 395  | 18% | 311 665      | 12% |
|     | TOTAL                  | 148 060 | %2  | 7% 1 843 759 | %9  |
|     |                        |         |     |              |     |