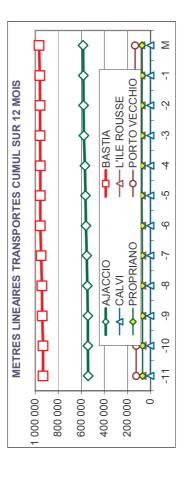

|   | AJACCIO       | 45 781  | 2%  | 585 718   | %8   |
|---|---------------|---------|-----|-----------|------|
| - | BASTIA        | 82 608  | %6  | 967 301   | 4%   |
| 0 | CALVI         | 91      | 42% | 1 757     | -16% |
| - | L'ILE ROUSSE  | 5 021   | %9- | 80 992    | 19%  |
| ∢ | PROPRIANO     | 6 146   | 42% | 74 209    | %6   |
| _ | PORTO VECCHIO | 8 413   | -1% | 133 782   | 8%   |
|   | TOTAL         | 148 060 | %2  | 1 843 759 | %9   |
|   |               |         |     |           |      |