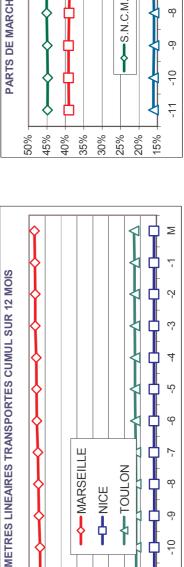

|     | O.M.N.                 | 58 615  | %6  | 688 250      | 1%  |
|-----|------------------------|---------|-----|--------------|-----|
| CIE | S.N.C.M.               | 61 050  | 2%  | 843 844      | %6  |
|     | <b>CORSICA FERRIES</b> | 28 395  | 18% | 311 665      | 12% |
|     | TOTAL                  | 148 060 | %2  | 7% 1 843 759 | %9  |
|     |                        |         |     |              |     |